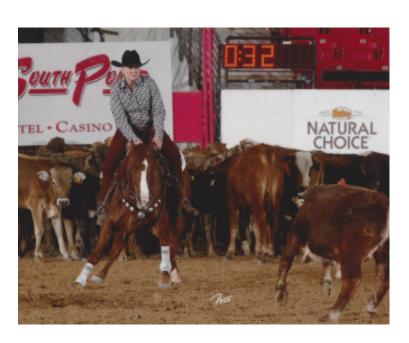

Sassy Docs Grande Sevistar Sassy Superstar Sen

Tuf Cooper winning the go-round at Pendleton on Dual For Gold, aka "Goldilocks", a Bonina bred cutting horse!

Tuf Cooper turns in a run of 8.1 to take the lead in tie-down roping in Tuesday's slack at the Pendleton Round-Up.

Staff photo by Joe Duty