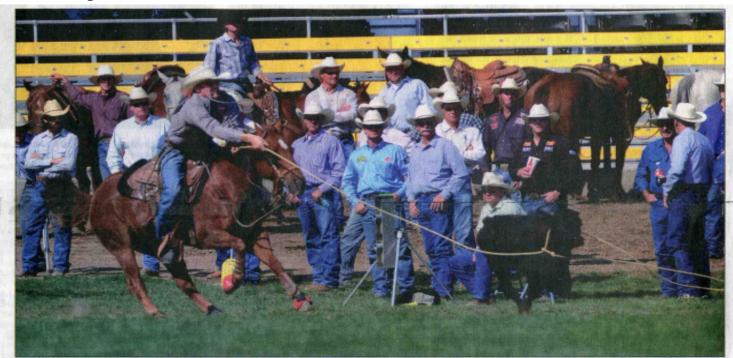

Sassy Docs Grande Sevistar Sassy Superstar Sen

Tuf Cooper winning the go-round at Pendleton on Dual For Gold, aka "Goldilocks", a Bonina bred cutting horse!

Tuf Cooper turns in a run of 8.1 to take the lead in tie-down roping in Tuesday's slack at the Pendleton Round-Up.

Staff photo by Joe Duty