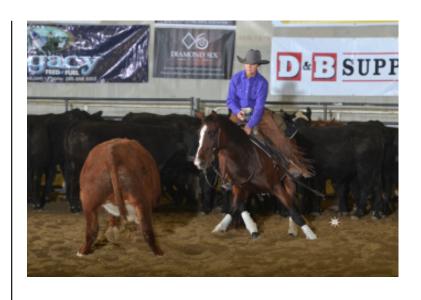

Sassy Docs Grande Sevistar Sassy Superstar Sen

Tuf Cooper winning the go-round at Pendleton on Dual For Gold, aka "Goldilocks", a Bonina bred cutting horse!

Tuf Cooper turns in a run of 8.1 to take the lead in tie-down roping in Tuesday's slack at the Pendleton Round-Up.

Staff photo by Joe Duty