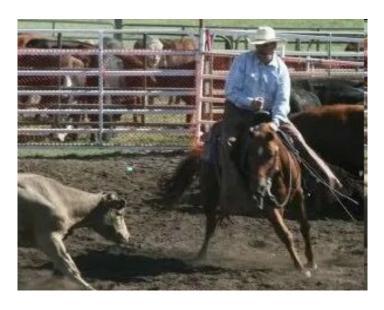

Sassy Docs Grande Sevistar Sassy Superstar Sen

Tuf Cooper winning the go-round at Pendleton on Dual For Gold, aka "Goldilocks", a Bonina bred cutting horse!

Tuf Cooper turns in a run of 8.1 to take the lead in tie-down roping in Tuesday's slack at the Pendleton Round-Up.