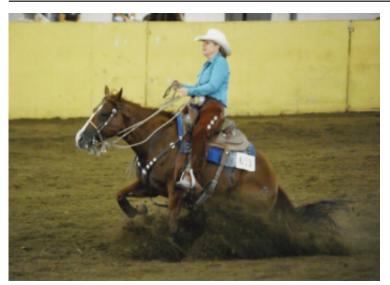

Sassy Docs Grande Sevistar Sassy Superstar Sen

Tuf Cooper winning the go-round at Pendleton on Dual For Gold, aka "Goldilocks", a Bonina bred cutting horse!

Tuf Cooper turns in a run of 8.1 to take the lead in tie-down roping in Tuesday's slack at the Pendleton Round-Up.

Staff photo by Joe Duty