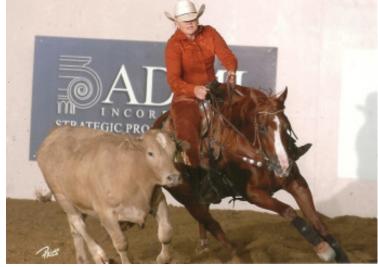

Sassy Docs Grande Sevistar Sassy Superstar Sen

Tuf Cooper winning the go-round at Pendleton on Dual For Gold, aka "Goldilocks", a Bonina bred cutting horse!

Tuf Cooper turns in a run of 8.1 to take the lead in tie-down roping in Tuesday's slack at the Pendleton Round-Up.

Staff photo by Joe Duty